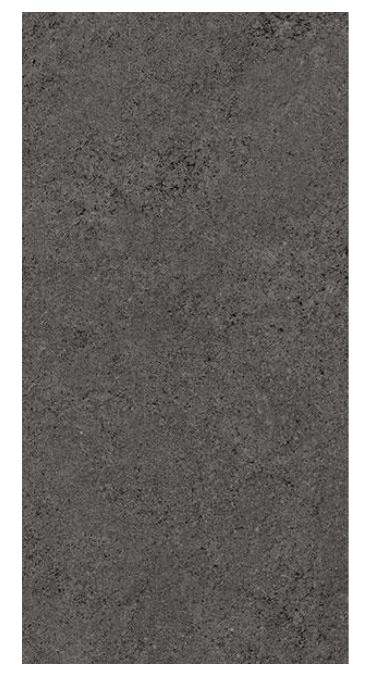

#### THRONE COAL

(60X120)

## THRONE DOWN

(60X120)

**AVAILABLE IN - SAND FINISH** 