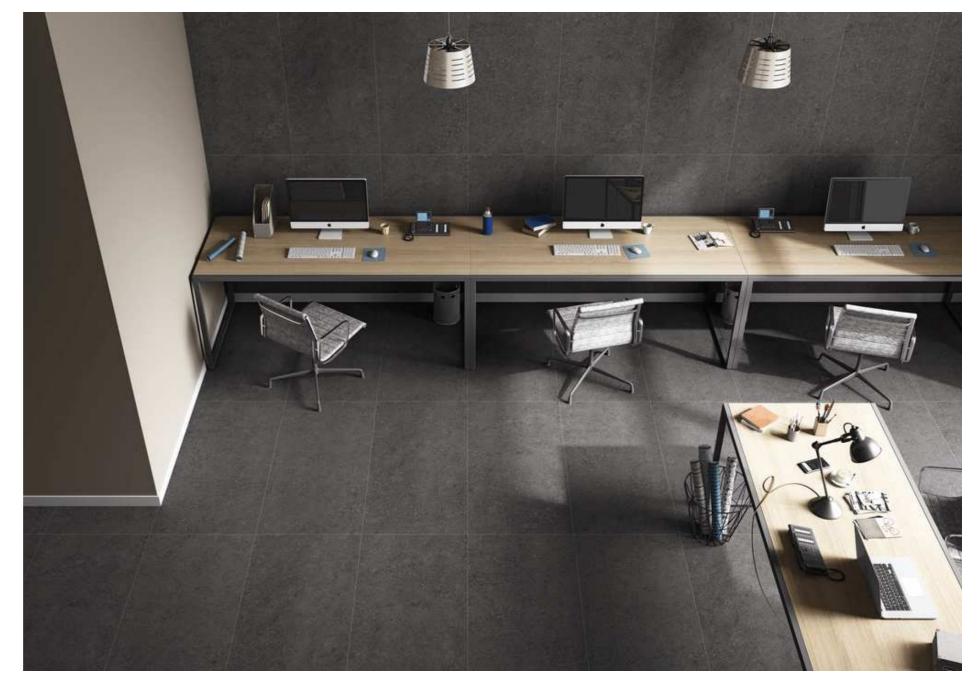

#### THRONE COAL

(60X120)

## THRONE DOWN

(60X120)

**AVAILABLE IN - SAND FINISH** 