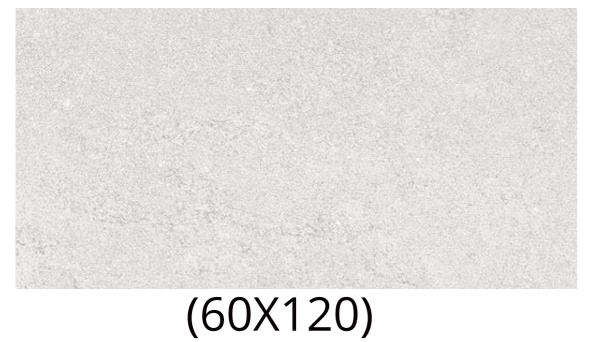

BLANCO





(60X120)



#### **ARMANI BROWN**





(60X120)



#### ARMANI CAMEL





(60X120)



#### ARMANI CREMA





(60X120)



#### **ARMANI GRIS**





(60X120)



## ARMANI NERO





(60X120)



### **BOND GRIS**





(60X120)



#### **BOND IVORY**





(60X120)



## **BOND VIOLA**









## **BOND TAUPE**





(60X120)



#### **BOND SILVER**





(60X120)



#### SPARKLE WHITE



(60X120)



## DELLA DARK SHADOW





(60X120)



### DELLA DULL BIRCH





(60X120)



#### **DELLA DESERT PALM**



(60X120)

#### DELLA ICE CRYSTAL



(60X120)



#### **DELLA SMOOTH FLOW**



(60X120)

#### **DELLA STEEL GREY**





(60X120)



#### THRONE COAL





(60X120)



## THRONE DOWN



(60X120)



**AVAILABLE IN - SAND FINISH** 



#### THRONE SAND





(60X120)



#### THRONE STREAM



#### THRONE SMOKE





(60X120)



#### THRONE WOOD



(60X120)

## THANKYOU

Visit us: Unit # 7, 2ndFloor, LSC at S- Block, Panchsheel Park, New Delhi.

Contact: 011-41745244

Website:

www.sidrons.com