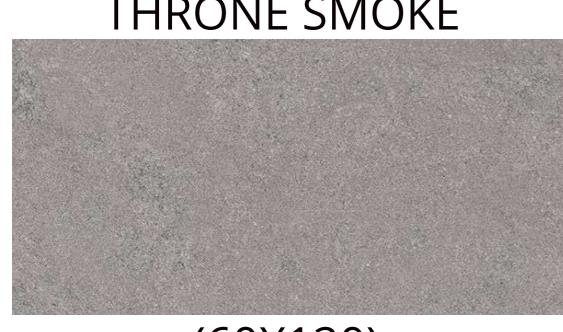

#### **ARMANI BROWN**





(60X120)



#### ARMANI CAMEL





(60X120)



#### ARMANI CREMA





(60X120)



#### **ARMANI GRIS**





(60X120)



## ARMANI NERO





(60X120)



### **BOND GRIS**





(60X120)



#### **BOND IVORY**





(60X120)



## **BOND VIOLA**









## **BOND TAUPE**





(60X120)



#### **BOND SILVER**





(60X120)



#### SPARKLE WHITE



(60X120)



## DELLA DARK SHADOW





(60X120)



### DELLA DULL BIRCH





(60X120)



#### **DELLA DESERT PALM**



(60X120)

#### DELLA ICE CRYSTAL



(60X120)



#### **DELLA SMOOTH FLOW**



(60X120)

#### **DELLA STEEL GREY**





(60X120)



#### THRONE COAL





(60X120)



## THRONE DOWN



(60X120)



**AVAILABLE IN - SAND FINISH** 



#### THRONE SAND





(60X120)



#### THRONE STREAM



#### THRONE SMOKE





(60X120)



#### THRONE WOOD



(60X120)

## THANKYOU

Visit us: Unit # 7, 2ndFloor, LSC at S- Block, Panchsheel Park, New Delhi.

Contact: 011-41745244

Website:

www.sidrons.com