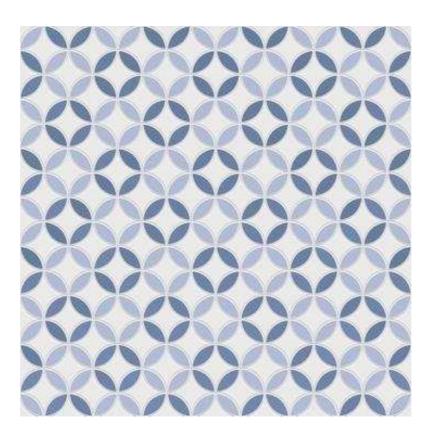

# ORLY COLLECTION by SIDRONS

**ORLY BLUE** 

**ORLY STONE** 

SIDRONS solution to surfaces

ORLY (44X44cm)

SIDRONS solution to surfaces

ORLY BLUE (44X44cm)

ORLY STONE (44X44cm)