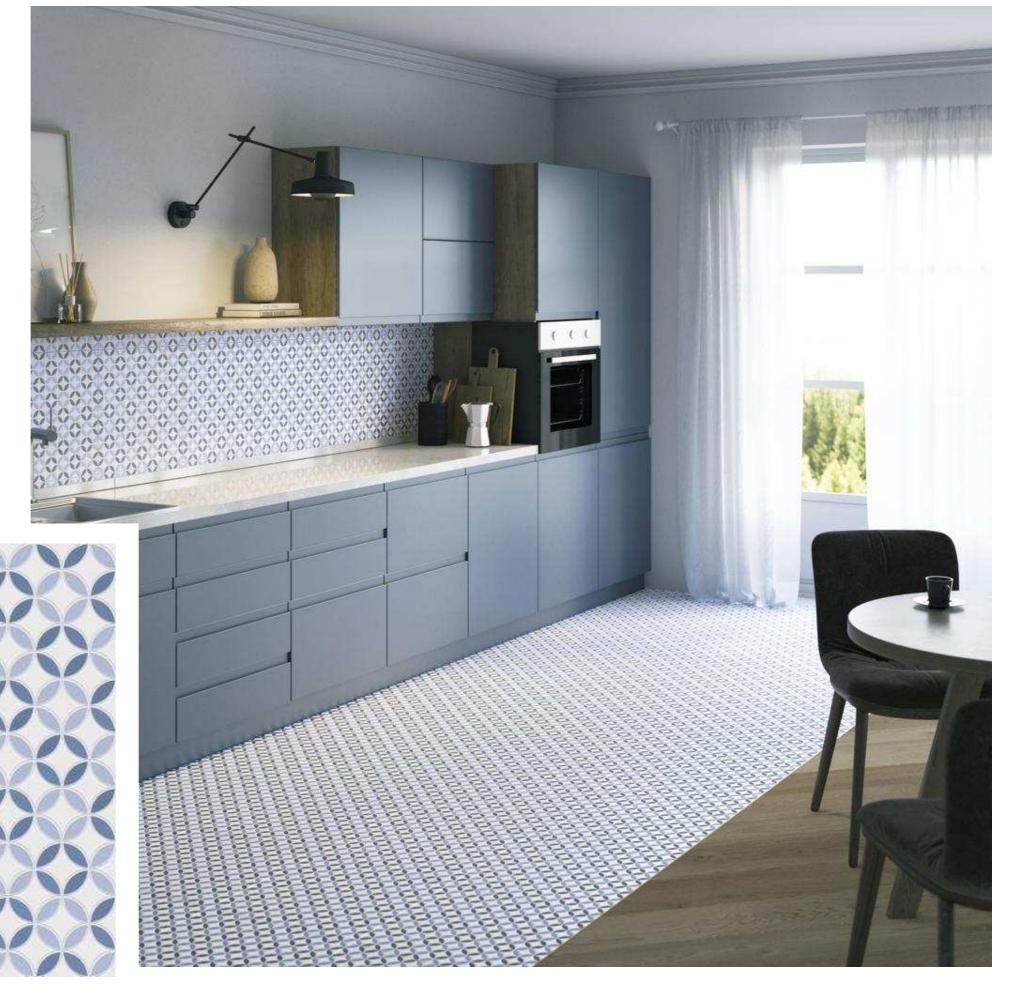

# ORLY COLLECTION by SIDRONS

**ORLY BLUE** 

**ORLY STONE** 

SIDRONS solution to surfaces

ORLY (44X44cm)

SIDRONS solution to surfaces

ORLY BLUE (44X44cm)

ORLY STONE (44X44cm)