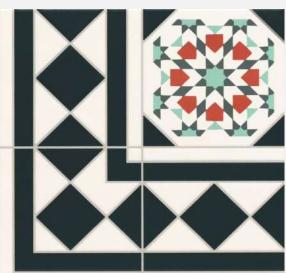

### ESCOCIA CARPET

ESCOCIA DECO 44.2X44.2 cm

ESCOCIA DECO CENEFA 44.2X44.2 cm

ESCOCIA DECO ESQUINA 44.2X44.2 cm