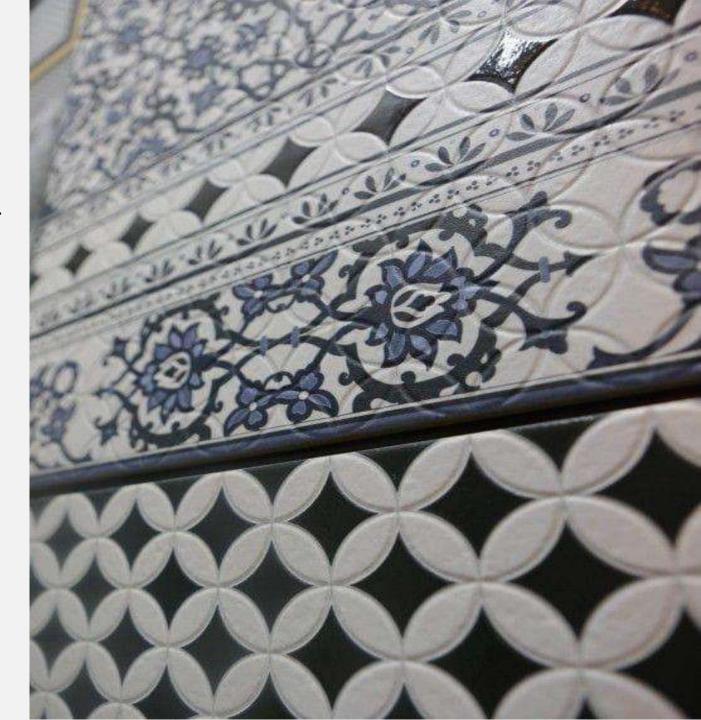

### OXFORD CARPET

OXFORD NEGRO CENEFA 33.3 x 33.3 cm

OXFORD NEGRO ESQUINA 33.3 x 33.3 cm

 $\begin{array}{c} \textbf{OXFORD DECO CENEFA} \\ \textbf{33.3X33.3 cm} \end{array}$ 

OXFORD DECO ESQUINA 33 33.3X33.3 cm