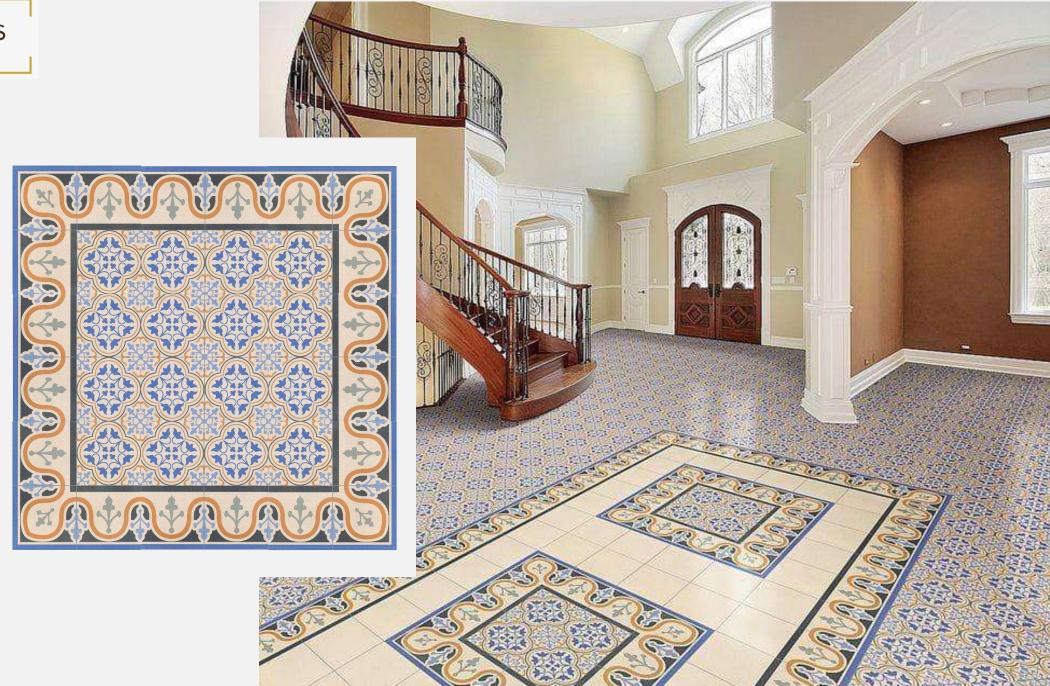

#### ORLY CARPET

ORLYDECO 44x 44 cm

 $\begin{array}{c} \textbf{ORLYDECO CENEFA} \\ 44 \times 44 \ \mathbf{cm} \end{array}$ 

ORLYDECO ESQUINA  $44 \times 44 \text{ cm}$ 

ORLY 44.2X44.2

### ESCOCIA CARPET

ESCOCIA DECO 44.2X44.2 cm

ESCOCIA DECO CENEFA 44.2X44.2 cm

ESCOCIA DECO ESQUINA 44.2X44.2 cm