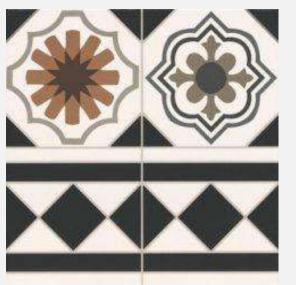

### OXFORD CARPET

OXFORD NEGRO CENEFA 33.3 x 33.3 cm

OXFORD NEGRO ESQUINA 33.3 x 33.3 cm

 $\begin{array}{c} \textbf{OXFORD DECO CENEFA} \\ \textbf{33.3X33.3 cm} \end{array}$ 

OXFORD DECO ESQUINA 33 33.3X33.3 cm

Available in random patterns