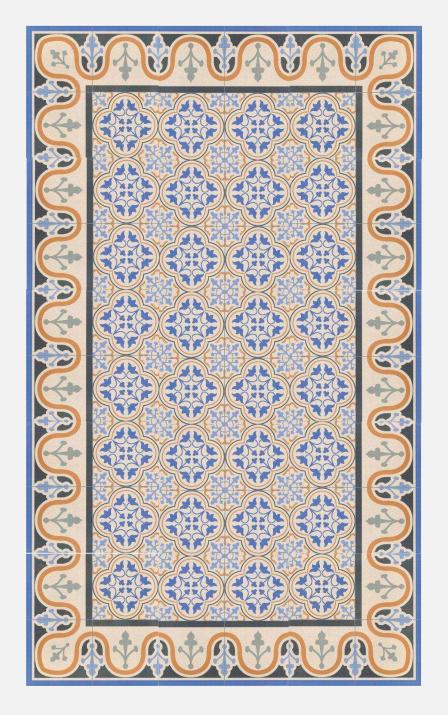

### ESCOCIA CARPET

ESCOCIA DECO 44.2X44.2 cm

ESCOCIA DECO CENEFA 44.2X44.2 cm

ESCOCIA DECO ESQUINA 44.2X44.2 cm