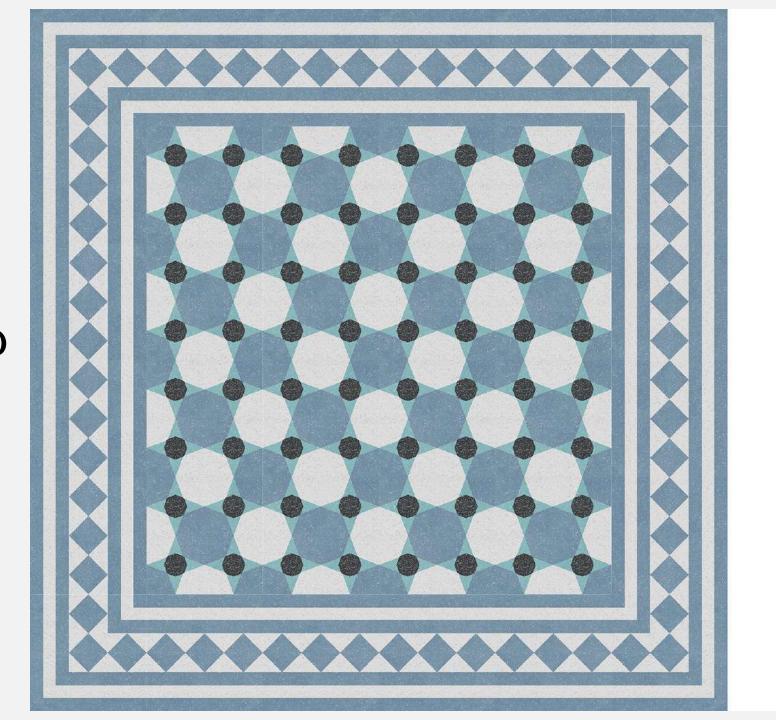

with the best products in terms of quality .





### OXFORD CARPET









OXFORD NEGRO CENEFA 33.3 x 33.3 cm



OXFORD NEGRO ESQUINA 33.3 x 33.3 cm







 $\begin{array}{c} \textbf{OXFORD DECO CENEFA} \\ \textbf{33.3X33.3 cm} \end{array}$ 



OXFORD DECO ESQUINA 33 33.3X33.3 cm

Available in random patterns





#### ORLY CARPET





ORLYDECO 44x 44 cm



 $\begin{array}{c} \textbf{ORLYDECO CENEFA} \\ 44 \times 44 \ \mathbf{cm} \end{array}$ 



ORLYDECO ESQUINA  $44 \times 44 \text{ cm}$ 













ORLY 44.2X44.2



### ESCOCIA CARPET





ESCOCIA DECO 44.2X44.2 cm



ESCOCIA DECO CENEFA 44.2X44.2 cm



ESCOCIA DECO ESQUINA 44.2X44.2 cm









### CUSTOMISED CARPET











#### CUSTOMISED CARPET









30x30 cm



# CUSTOMISED CARPET









30x30 cm



# CUSTOMISED CARPET









30x30 cm



#### THANK YOU

Visit us: Unit # 7, 2ndFloor, LSC at S- Block, Panchsheel Park, New Delhi -110017

Contact:011-41745244

Website: www.sidrons.com