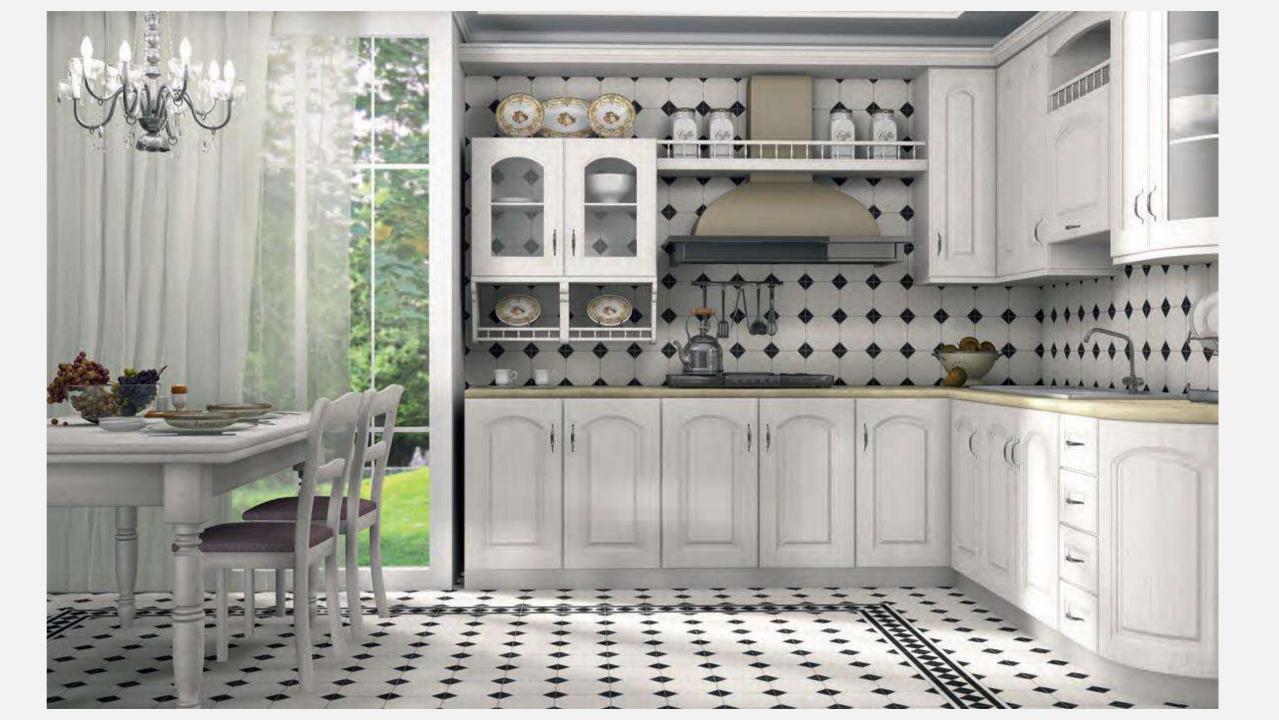

#### ORLY CARPET

ORLYDECO 44x 44 cm

 $\begin{array}{c} \textbf{ORLYDECO CENEFA} \\ 44 \times 44 \ \mathbf{cm} \end{array}$ 

ORLYDECO ESQUINA  $44 \times 44 \text{ cm}$ 

ORLY 44.2X44.2