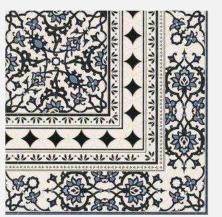

### OXFORD CARPET

OXFORD NEGRO CENEFA 33.3 x 33.3 cm

OXFORD NEGRO ESQUINA 33.3 x 33.3 cm

 $\begin{array}{c} \textbf{OXFORD DECO CENEFA} \\ \textbf{33.3X33.3 cm} \end{array}$ 

OXFORD DECO ESQUINA 33 33.3X33.3 cm

Available in random patterns