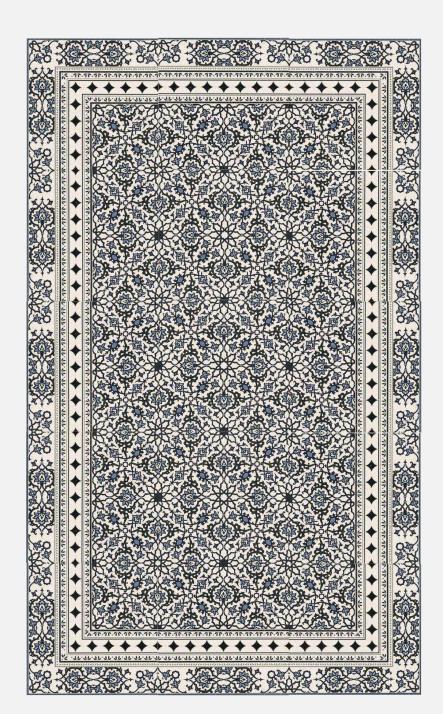

### OXFORD CARPET

OXFORD NEGRO CENEFA 33.3 x 33.3 cm

OXFORD NEGRO ESQUINA 33.3 x 33.3 cm

 $\begin{array}{c} \textbf{OXFORD DECO CENEFA} \\ \textbf{33.3X33.3 cm} \end{array}$ 

OXFORD DECO ESQUINA 33 33.3X33.3 cm

Available in random patterns