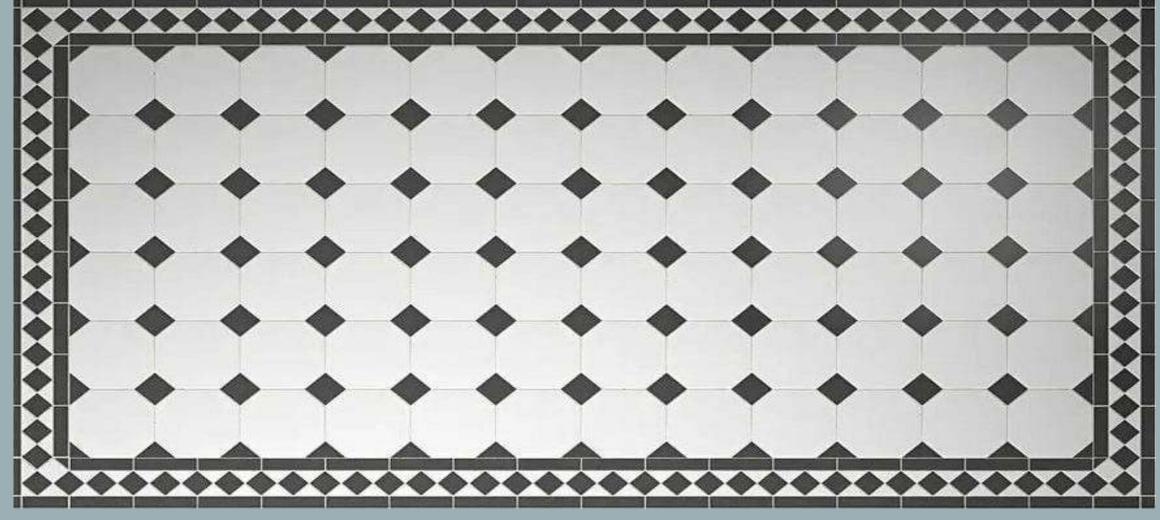

### ESCOCIA CARPET

ESCOCIA DECO 44.2X44.2 cm

ESCOCIA DECO CENEFA 44.2X44.2 cm

ESCOCIA DECO ESQUINA 44.2X44.2 cm