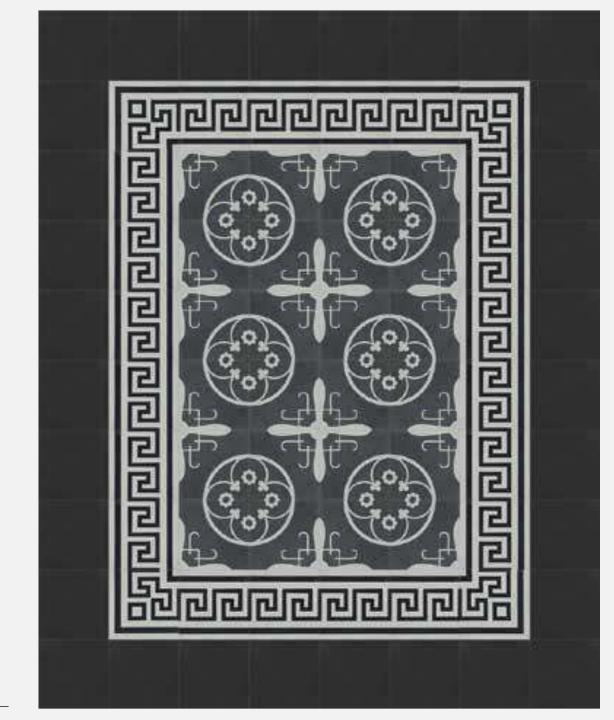

### CUSTOMISED CARPET

#### CUSTOMISED CARPET

30x30 cm

# CUSTOMISED CARPET

30x30 cm