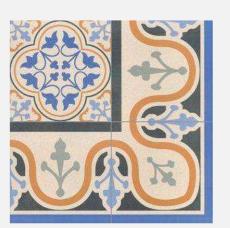

### OXFORD CARPET

OXFORD NEGRO CENEFA 33.3 x 33.3 cm

OXFORD NEGRO ESQUINA 33.3 x 33.3 cm

 $\begin{array}{c} \textbf{OXFORD DECO CENEFA} \\ \textbf{33.3X33.3 cm} \end{array}$ 

OXFORD DECO ESQUINA 33 33.3X33.3 cm