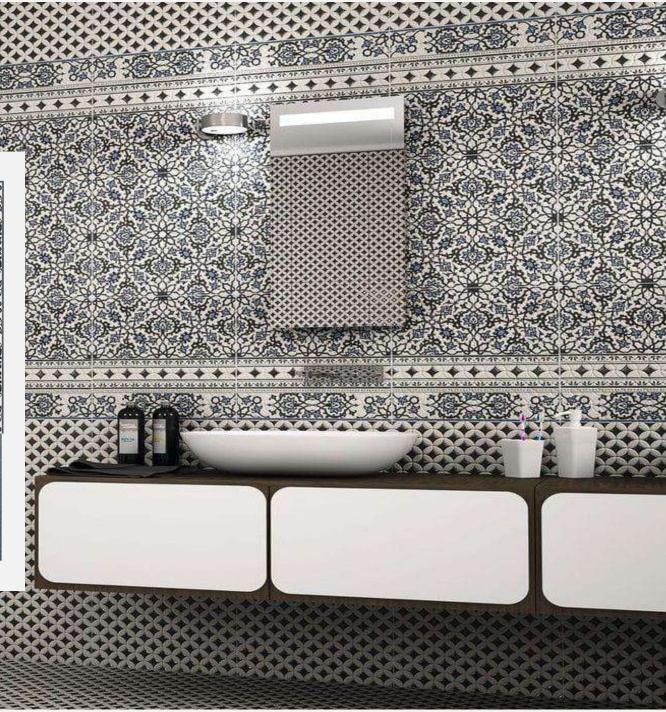

### OXFORD CARPET

OXFORD NEGRO CENEFA 33.3 x 33.3 cm

OXFORD NEGRO ESQUINA 33.3 x 33.3 cm

 $\begin{array}{c} \textbf{OXFORD DECO CENEFA} \\ \textbf{33.3X33.3 cm} \end{array}$ 

OXFORD DECO ESQUINA 33 33.3X33.3 cm

Available in random patterns