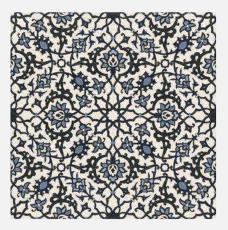

### OXFORD CARPET

OXFORD NEGRO CENEFA 33.3 x 33.3 cm

OXFORD NEGRO ESQUINA 33.3 x 33.3 cm

 $\begin{array}{c} \textbf{OXFORD DECO CENEFA} \\ \textbf{33.3X33.3 cm} \end{array}$ 

OXFORD DECO ESQUINA 33 33.3X33.3 cm

Available in random patterns