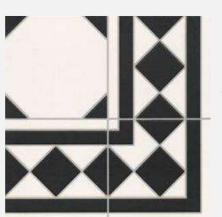

### OXFORD CARPET

OXFORD NEGRO CENEFA 33.3 x 33.3 cm

OXFORD NEGRO ESQUINA 33.3 x 33.3 cm

 $\begin{array}{c} \textbf{OXFORD DECO CENEFA} \\ \textbf{33.3X33.3 cm} \end{array}$ 

OXFORD DECO ESQUINA 33 33.3X33.3 cm