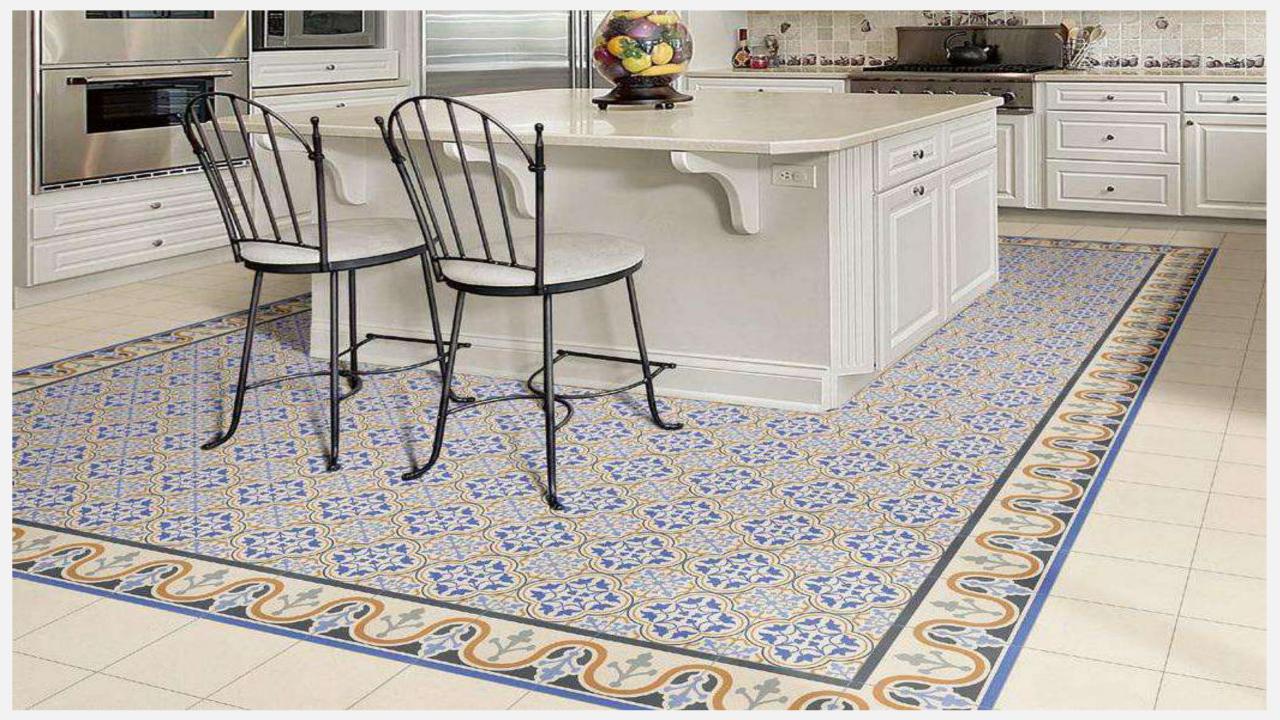

### ESCOCIA CARPET

ESCOCIA DECO 44.2X44.2 cm

ESCOCIA DECO CENEFA 44.2X44.2 cm

ESCOCIA DECO ESQUINA 44.2X44.2 cm