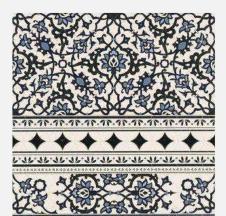

### OXFORD CARPET

OXFORD NEGRO CENEFA 33.3 x 33.3 cm

OXFORD NEGRO ESQUINA 33.3 x 33.3 cm

 $\begin{array}{c} \textbf{OXFORD DECO CENEFA} \\ \textbf{33.3X33.3 cm} \end{array}$ 

OXFORD DECO ESQUINA 33 33.3X33.3 cm

Available in random patterns