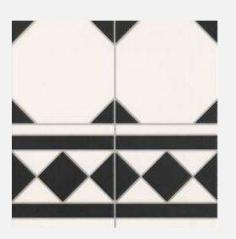

### OXFORD CARPET

OXFORD NEGRO CENEFA 33.3 x 33.3 cm

OXFORD NEGRO ESQUINA 33.3 x 33.3 cm

 $\begin{array}{c} \textbf{OXFORD DECO CENEFA} \\ \textbf{33.3X33.3 cm} \end{array}$ 

OXFORD DECO ESQUINA 33 33.3X33.3 cm