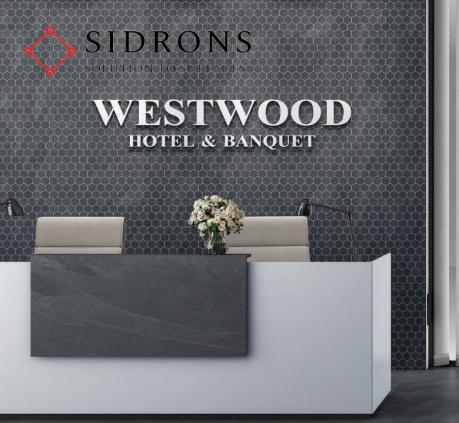

# Venito Collection

The surface of the Venito collection takes its inspiration from lucid elements of nature and is crafted for modern spaces. The collection instills elements of contemporary ambiance and durability in your spaces.