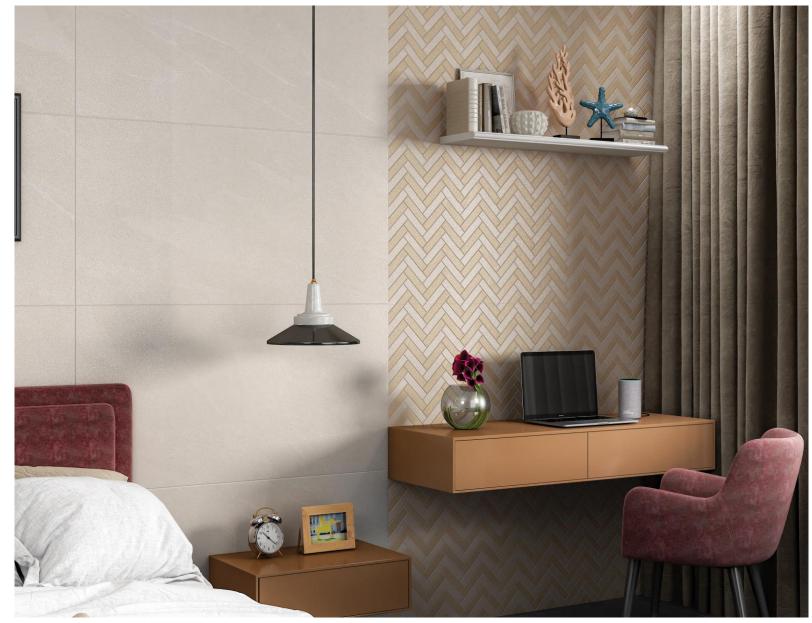

### **VENITO IVORY**

#### Finish: Matt

Size: 60x120 cm Variation: 9 random

Finish: Matt

Size: 60x120 cm