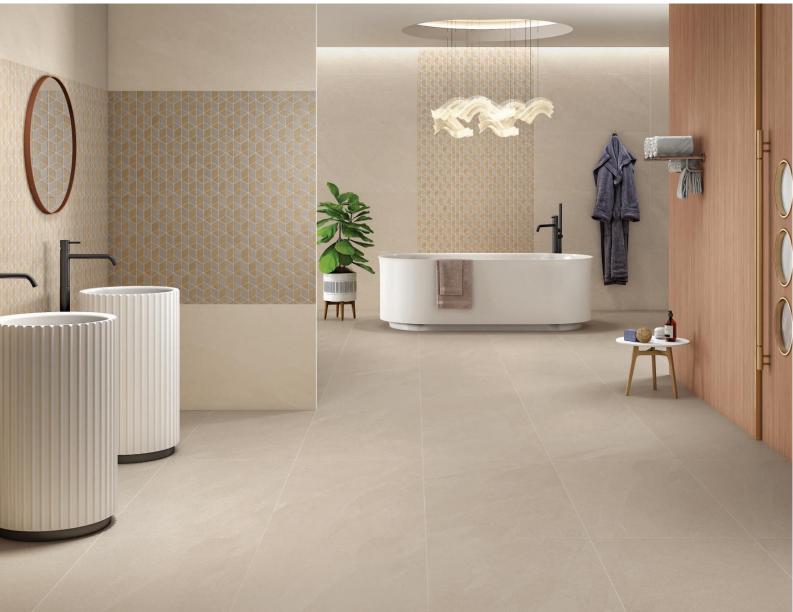

The surface of the Venito collection takes its inspiration from lucid elements of nature and is crafted for modern spaces. The collection instills elements of contemporary ambiance and durability in your spaces.



#### **Range of Possible Application Attributes & Benefits** $\sim$ ш M **k**9 | 000 || ш Residential Corporate Hotels, Cafes & Industrial Long Easy to Impact Easy Building Restaurants Lasting Clean Resistance Installation + 阍 Hospitals Airports Schools & Spas & Hygienic Surface Fire Chemical Thermal Shock Colleges Wellness Centers Resistance Resistance Resistance ⊕₽ 0.5% 0 0 Supermarkets & Malls Gymnasium Halls & Religious Places Frost Low Water Dimensional Crazing Corridors Resistance Absorption Stability Resistance

#### Finish: Matt

Size: 60x120 cm

## **VENITO CLAY**









### **VENITO IVORY**

#### Finish: Matt

Size: 60x120 cm Variation: 9 random





Finish: Matt

Size: 60x120 cm

### **VENITO GREY**









#### **VENITO NERO**

Finish: Matt

Size: 60x120 cm Variation: 9 random





#### THANKYOU

Visit us : Unit # 7, 2ndFloor, LSC at S- Block, Panchsheel Park, New Delhi -110017

Contact:011-41745244

SIDRONS

SOLUTION TO SURFACES

Website: www.sidrons.com