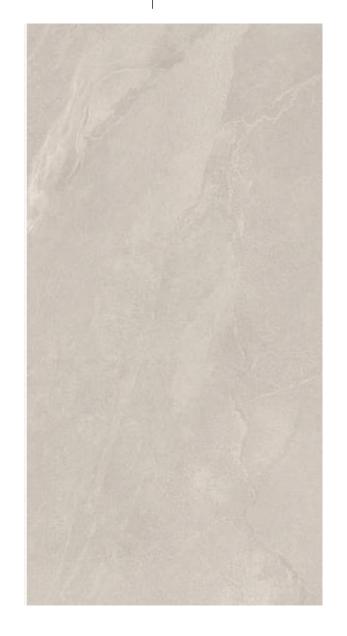

### **VENITO IVORY**

#### Finish: Matt

Size: 60x120 cm Variation: 9 random

Finish: Matt

Size: 60x120 cm