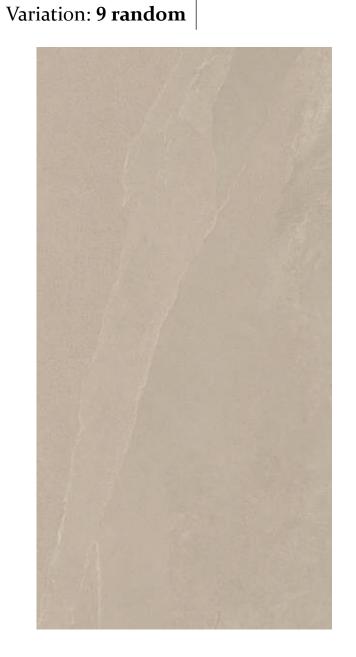

### **VENITO GREY**

#### Finish: Matt

Size: 60x120 cm Variation: 9 random

Finish: Matt

Size: 60x120 cm