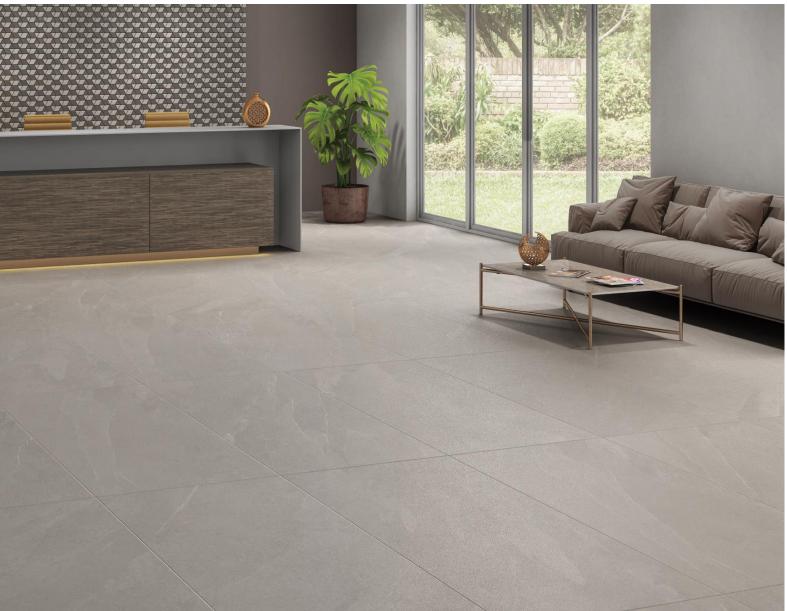

### **VENITO GREY**

#### Finish: Matt

Size: 60x120 cm Variation: 9 random

Finish: Matt

Size: 60x120 cm