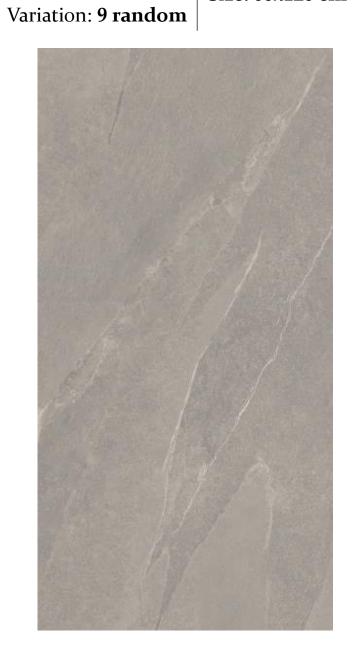

### **VENITO GREY**

#### Finish: Matt

Size: 60x120 cm Variation: 9 random

Finish: Matt

Size: 60x120 cm